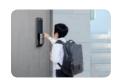

#### **Welcome function**

Approaching the door will automatically activate the touch pad allowing convenient passcode entry.