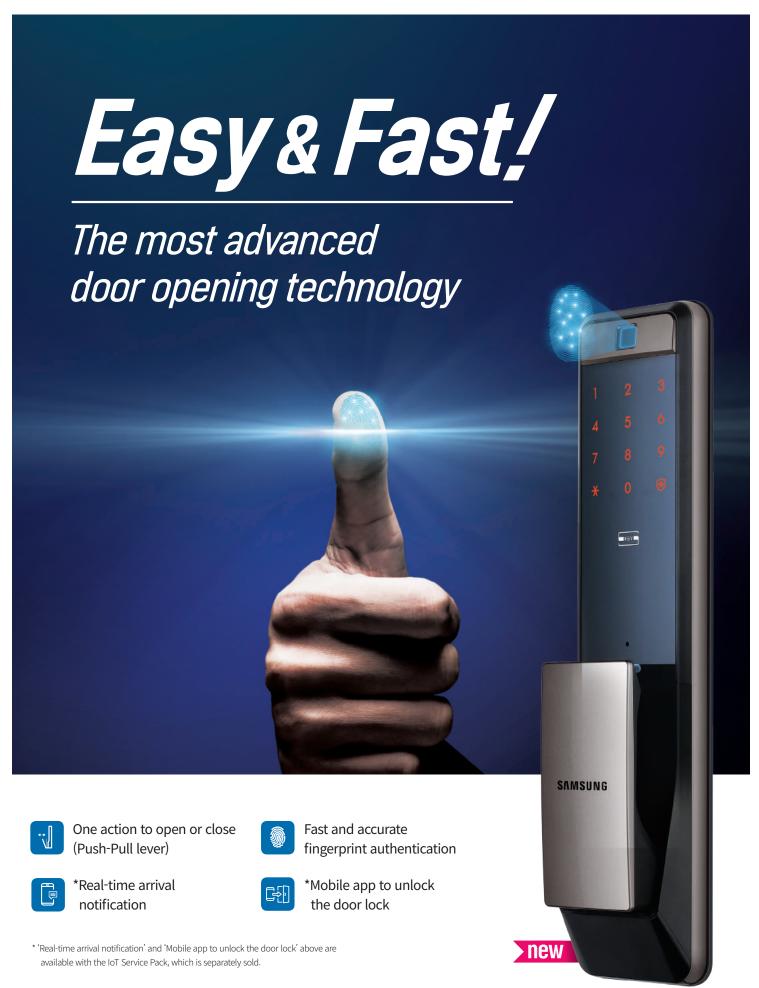

# **Easy and Fast**

#### Fingerprint access

Just one touch with your finger to unlock the door with fast and accurate fingerprint sensor.