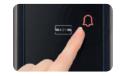

#### Smart bell

When your visitor rings the bell by touching the smart bell icon on the door lock, you will receive a push message in real-time.