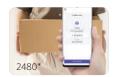

### One-time passcode (OTP)

Issue one-time passcode for your visitor with mobile application.

Free download the mobile app 'Samsung Smart Doorlock' from the Apple App Store™ or Google PlayTM for Smart IoT Features.