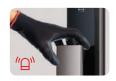

#### Smart bell

When your visitor rings the bell by touching the smart bell icon on the door lock, you will receive a push message in real-time.