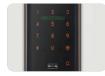

#### **Welcome function**

Approaching the door will automatically activate the touch pad allowing convenient passcode entry.

#### **LED** status icons

Display the door lock status, such as Intrusion alarm, Low battery notification, Do not enter mode, etc.