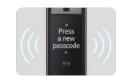

#### Passwords protection from Mobile App

: If you lose your mobile phone, you can delete the existing passcode and create new via mobile app

: Prevents the exposure of priviate information, such as passcode, to minimize security risks.

### One-time passcode (OTP)

Issue one-time passcode for your visitor with mobile application.

Free download the mobile app 'Samsung Smart Doorlock' from the Apple App Store™ or Google PlayTM for Smart IoT Features.