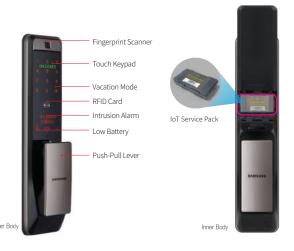

#### **Push-Pull lever**

Simply push or pull the big lever to open or close the door.

#### Fingerprint access

Just one touch with your finger to unlock the door with fast and accurate fingerprint sensor.

#### **LED** status icons

Display the door lock status, such as Intrusion alarm, Low battery notification, Do not enter mode, etc.

#### Intrusion alarm

Attempted forced entry or tampering to pass the door lock will set off the alarm immediately.

#### Away mode

Once you set 'Vacation mode', the door lock will alarm if anyone opens the door from inside.

# Mobile Application Services (Wi-Fi)

\* The specific features in this section below are available with the IoT Service Pack, which is separately sold.