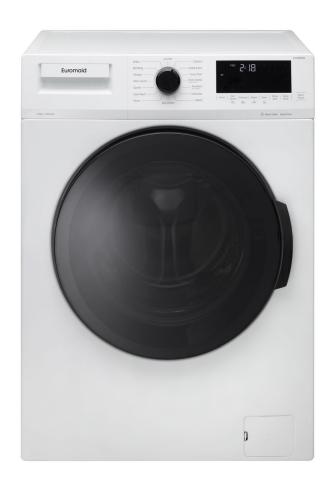

## 8.5kg Front Loader Washing Machine

WASH PROGRAMS

| FEATURES                |                                    |
|-------------------------|------------------------------------|
| Colour                  | White                              |
| Capacity                | 8.5kg                              |
| Max Spin<br>Speed       | 1400 RPM                           |
| No. Of<br>Programs      | 15                                 |
| No. Aux<br>Functions    | 6                                  |
| Motor Type              | Brushless (DC)                     |
| Temperature<br>Settings | Cold - 20 - 30 -<br>40 - 60 - 90°C |
| Delay Start             | 1-24hrs                            |
| Add Garment             | Yes                                |
| Child Lock              | Yes                                |
| Program<br>Selector     | Dial                               |
| Control Type            | Touch                              |
| Display Type            | White LED                          |
| AVAILABLE AC            | CCESSORIES                         |
|                         |                                    |