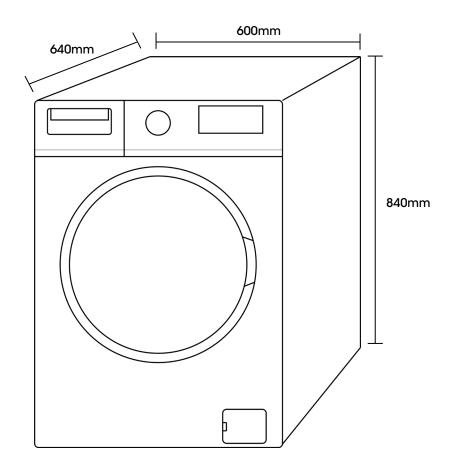

| DIMENSIONS (W x D x H) |                   |
|------------------------|-------------------|
| Product Boxed          | 650 x 650 x 880mm |
| Product Un-boxed       | 600 x 640 x 840mm |

| Product Boxed    | 72kg |
|------------------|------|
| Product Un-boxed | 71kg |
| WARRANTY         |      |
|                  |      |