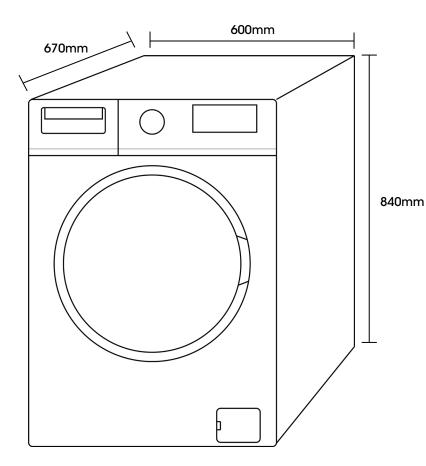

## **Euromaid**

|                                                                                                                                                                                                                                                                                                                                                                                                                                                                                                                                                                                                                                                                                                                                                                                                                                                                                                                                                                                                                                                                                                                                                                                                                                                                                                                                                                                                                                                                                                                                                                                                                                                                                                                                                                                                                                                                                                                                                                                                                                                                                                                                                              | SPECIFICATIONS                                                                                                   |                          |
|--------------------------------------------------------------------------------------------------------------------------------------------------------------------------------------------------------------------------------------------------------------------------------------------------------------------------------------------------------------------------------------------------------------------------------------------------------------------------------------------------------------------------------------------------------------------------------------------------------------------------------------------------------------------------------------------------------------------------------------------------------------------------------------------------------------------------------------------------------------------------------------------------------------------------------------------------------------------------------------------------------------------------------------------------------------------------------------------------------------------------------------------------------------------------------------------------------------------------------------------------------------------------------------------------------------------------------------------------------------------------------------------------------------------------------------------------------------------------------------------------------------------------------------------------------------------------------------------------------------------------------------------------------------------------------------------------------------------------------------------------------------------------------------------------------------------------------------------------------------------------------------------------------------------------------------------------------------------------------------------------------------------------------------------------------------------------------------------------------------------------------------------------------------|------------------------------------------------------------------------------------------------------------------|--------------------------|
|                                                                                                                                                                                                                                                                                                                                                                                                                                                                                                                                                                                                                                                                                                                                                                                                                                                                                                                                                                                                                                                                                                                                                                                                                                                                                                                                                                                                                                                                                                                                                                                                                                                                                                                                                                                                                                                                                                                                                                                                                                                                                                                                                              | Electrical Connection                                                                                            | 10A Plug                 |
|                                                                                                                                                                                                                                                                                                                                                                                                                                                                                                                                                                                                                                                                                                                                                                                                                                                                                                                                                                                                                                                                                                                                                                                                                                                                                                                                                                                                                                                                                                                                                                                                                                                                                                                                                                                                                                                                                                                                                                                                                                                                                                                                                              | Power                                                                                                            | 220 – 240V / 50Hz        |
|                                                                                                                                                                                                                                                                                                                                                                                                                                                                                                                                                                                                                                                                                                                                                                                                                                                                                                                                                                                                                                                                                                                                                                                                                                                                                                                                                                                                                                                                                                                                                                                                                                                                                                                                                                                                                                                                                                                                                                                                                                                                                                                                                              | Power Cord Length                                                                                                | 1.4 M                    |
|                                                                                                                                                                                                                                                                                                                                                                                                                                                                                                                                                                                                                                                                                                                                                                                                                                                                                                                                                                                                                                                                                                                                                                                                                                                                                                                                                                                                                                                                                                                                                                                                                                                                                                                                                                                                                                                                                                                                                                                                                                                                                                                                                              | Inlet Hose Type                                                                                                  | Cold Only                |
|                                                                                                                                                                                                                                                                                                                                                                                                                                                                                                                                                                                                                                                                                                                                                                                                                                                                                                                                                                                                                                                                                                                                                                                                                                                                                                                                                                                                                                                                                                                                                                                                                                                                                                                                                                                                                                                                                                                                                                                                                                                                                                                                                              | Inlet Hose Length                                                                                                | 1.0 M                    |
|                                                                                                                                                                                                                                                                                                                                                                                                                                                                                                                                                                                                                                                                                                                                                                                                                                                                                                                                                                                                                                                                                                                                                                                                                                                                                                                                                                                                                                                                                                                                                                                                                                                                                                                                                                                                                                                                                                                                                                                                                                                                                                                                                              | Outlet Hose Length                                                                                               | 1.6 M                    |
|                                                                                                                                                                                                                                                                                                                                                                                                                                                                                                                                                                                                                                                                                                                                                                                                                                                                                                                                                                                                                                                                                                                                                                                                                                                                                                                                                                                                                                                                                                                                                                                                                                                                                                                                                                                                                                                                                                                                                                                                                                                                                                                                                              | Energy Star Rating                                                                                               | 4                        |
|                                                                                                                                                                                                                                                                                                                                                                                                                                                                                                                                                                                                                                                                                                                                                                                                                                                                                                                                                                                                                                                                                                                                                                                                                                                                                                                                                                                                                                                                                                                                                                                                                                                                                                                                                                                                                                                                                                                                                                                                                                                                                                                                                              | kWh per year*                                                                                                    | 403                      |
|                                                                                                                                                                                                                                                                                                                                                                                                                                                                                                                                                                                                                                                                                                                                                                                                                                                                                                                                                                                                                                                                                                                                                                                                                                                                                                                                                                                                                                                                                                                                                                                                                                                                                                                                                                                                                                                                                                                                                                                                                                                                                                                                                              | WELS Rating                                                                                                      | 4.5                      |
|                                                                                                                                                                                                                                                                                                                                                                                                                                                                                                                                                                                                                                                                                                                                                                                                                                                                                                                                                                                                                                                                                                                                                                                                                                                                                                                                                                                                                                                                                                                                                                                                                                                                                                                                                                                                                                                                                                                                                                                                                                                                                                                                                              | Water Consumption**                                                                                              | 86L                      |
|                                                                                                                                                                                                                                                                                                                                                                                                                                                                                                                                                                                                                                                                                                                                                                                                                                                                                                                                                                                                                                                                                                                                                                                                                                                                                                                                                                                                                                                                                                                                                                                                                                                                                                                                                                                                                                                                                                                                                                                                                                                                                                                                                              | DIMENSIONS (W x D x                                                                                              | H)                       |
|                                                                                                                                                                                                                                                                                                                                                                                                                                                                                                                                                                                                                                                                                                                                                                                                                                                                                                                                                                                                                                                                                                                                                                                                                                                                                                                                                                                                                                                                                                                                                                                                                                                                                                                                                                                                                                                                                                                                                                                                                                                                                                                                                              | Product Boxed                                                                                                    | 650 x 685 x 880mm        |
|                                                                                                                                                                                                                                                                                                                                                                                                                                                                                                                                                                                                                                                                                                                                                                                                                                                                                                                                                                                                                                                                                                                                                                                                                                                                                                                                                                                                                                                                                                                                                                                                                                                                                                                                                                                                                                                                                                                                                                                                                                                                                                                                                              | Product Un-boxed                                                                                                 | 600 x 670 x 840mm        |
| The more<br>stars the more<br>energy efficient                                                                                                                                                                                                                                                                                                                                                                                                                                                                                                                                                                                                                                                                                                                                                                                                                                                                                                                                                                                                                                                                                                                                                                                                                                                                                                                                                                                                                                                                                                                                                                                                                                                                                                                                                                                                                                                                                                                                                                                                                                                                                                               | WEIGHT                                                                                                           |                          |
| ENERGY<br>RATING                                                                                                                                                                                                                                                                                                                                                                                                                                                                                                                                                                                                                                                                                                                                                                                                                                                                                                                                                                                                                                                                                                                                                                                                                                                                                                                                                                                                                                                                                                                                                                                                                                                                                                                                                                                                                                                                                                                                                                                                                                                                                                                                             | Product Boxed                                                                                                    | 78kg                     |
| Energy Conservation<br>Why are year<br>Why are year<br>of the second second second second<br>and the second second second second<br>the second second second second second second<br>the second second second second second second<br>the second second second second second second second<br>the second s | Product Un-boxed                                                                                                 | 77kg                     |
| A A A A A A A A A A A A A A A A A A A                                                                                                                                                                                                                                                                                                                                                                                                                                                                                                                                                                                                                                                                                                                                                                                                                                                                                                                                                                                                                                                                                                                                                                                                                                                                                                                                                                                                                                                                                                                                                                                                                                                                                                                                                                                                                                                                                                                                                                                                                                                                                                                        | WARRANTY                                                                                                         |                          |
| The more                                                                                                                                                                                                                                                                                                                                                                                                                                                                                                                                                                                                                                                                                                                                                                                                                                                                                                                                                                                                                                                                                                                                                                                                                                                                                                                                                                                                                                                                                                                                                                                                                                                                                                                                                                                                                                                                                                                                                                                                                                                                                                                                                     | and the second |                          |
| ATER RATING                                                                                                                                                                                                                                                                                                                                                                                                                                                                                                                                                                                                                                                                                                                                                                                                                                                                                                                                                                                                                                                                                                                                                                                                                                                                                                                                                                                                                                                                                                                                                                                                                                                                                                                                                                                                                                                                                                                                                                                                                                                                                                                                                  | Product                                                                                                          | 2 Years Parts and Labour |