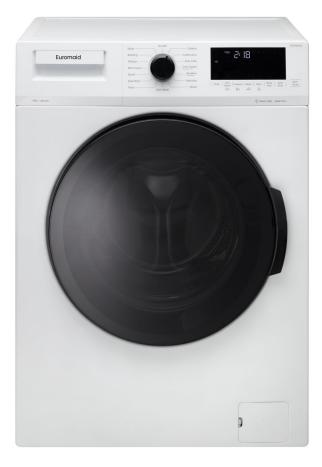

## **EFLP1000W** 10kg Front Loader Washing Machine

## Euromaid

| FEATURES                |                                    |  |
|-------------------------|------------------------------------|--|
| Colour                  | White                              |  |
| Capacity                | 10kg                               |  |
| Max Spin<br>Speed       | 1400 RPM                           |  |
| No. Of<br>Programs      | 15                                 |  |
| No. Aux<br>Functions    | 6                                  |  |
| Motor Type              | Brushless (DC)                     |  |
| Temperature<br>Settings | Cold - 20 - 30 -<br>40 - 60 - 90°C |  |
| Delay Start             | 1-24hrs                            |  |
| Add Garment             | Yes                                |  |
| Child Lock              | Yes                                |  |
| Program<br>Selector     | Dial                               |  |
| Control Type            | Touch                              |  |
| Display Type            | White LED                          |  |
| AVAILABLE ACCESSORIES   |                                    |  |
| Stacking Kit            | ESK                                |  |