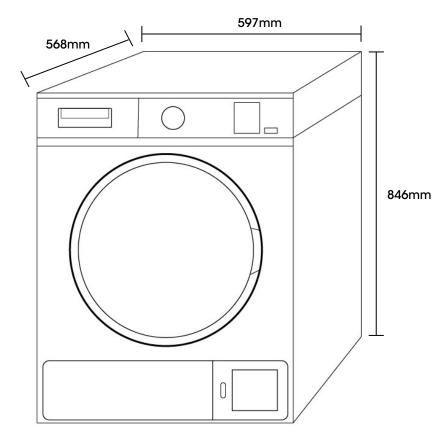

**Euromaid** 

|                                                                                                                                                                                                                                                                                                                                                                                                                                                                                                                                                                                                                                                                                                                                                                                                                                                                                                                                                                                                                                                                                                                                                                                                                                                                                                                                                                                                                                                                                                                                                                                                                                                                                                                                                                                                                                                                                                                                                                                                                                                                                                                                | SPECIFICATIONS         |                          |  |
|--------------------------------------------------------------------------------------------------------------------------------------------------------------------------------------------------------------------------------------------------------------------------------------------------------------------------------------------------------------------------------------------------------------------------------------------------------------------------------------------------------------------------------------------------------------------------------------------------------------------------------------------------------------------------------------------------------------------------------------------------------------------------------------------------------------------------------------------------------------------------------------------------------------------------------------------------------------------------------------------------------------------------------------------------------------------------------------------------------------------------------------------------------------------------------------------------------------------------------------------------------------------------------------------------------------------------------------------------------------------------------------------------------------------------------------------------------------------------------------------------------------------------------------------------------------------------------------------------------------------------------------------------------------------------------------------------------------------------------------------------------------------------------------------------------------------------------------------------------------------------------------------------------------------------------------------------------------------------------------------------------------------------------------------------------------------------------------------------------------------------------|------------------------|--------------------------|--|
|                                                                                                                                                                                                                                                                                                                                                                                                                                                                                                                                                                                                                                                                                                                                                                                                                                                                                                                                                                                                                                                                                                                                                                                                                                                                                                                                                                                                                                                                                                                                                                                                                                                                                                                                                                                                                                                                                                                                                                                                                                                                                                                                | Electrical Connection  | 10A Plug                 |  |
|                                                                                                                                                                                                                                                                                                                                                                                                                                                                                                                                                                                                                                                                                                                                                                                                                                                                                                                                                                                                                                                                                                                                                                                                                                                                                                                                                                                                                                                                                                                                                                                                                                                                                                                                                                                                                                                                                                                                                                                                                                                                                                                                | Power                  | 220 – 240V / 50Hz        |  |
|                                                                                                                                                                                                                                                                                                                                                                                                                                                                                                                                                                                                                                                                                                                                                                                                                                                                                                                                                                                                                                                                                                                                                                                                                                                                                                                                                                                                                                                                                                                                                                                                                                                                                                                                                                                                                                                                                                                                                                                                                                                                                                                                | Power Cord Length      | 1.4 M                    |  |
|                                                                                                                                                                                                                                                                                                                                                                                                                                                                                                                                                                                                                                                                                                                                                                                                                                                                                                                                                                                                                                                                                                                                                                                                                                                                                                                                                                                                                                                                                                                                                                                                                                                                                                                                                                                                                                                                                                                                                                                                                                                                                                                                | Energy Star Rating     | 6                        |  |
|                                                                                                                                                                                                                                                                                                                                                                                                                                                                                                                                                                                                                                                                                                                                                                                                                                                                                                                                                                                                                                                                                                                                                                                                                                                                                                                                                                                                                                                                                                                                                                                                                                                                                                                                                                                                                                                                                                                                                                                                                                                                                                                                | kWh per year*          | 144                      |  |
|                                                                                                                                                                                                                                                                                                                                                                                                                                                                                                                                                                                                                                                                                                                                                                                                                                                                                                                                                                                                                                                                                                                                                                                                                                                                                                                                                                                                                                                                                                                                                                                                                                                                                                                                                                                                                                                                                                                                                                                                                                                                                                                                | DIMENSIONS (W x D x H) |                          |  |
|                                                                                                                                                                                                                                                                                                                                                                                                                                                                                                                                                                                                                                                                                                                                                                                                                                                                                                                                                                                                                                                                                                                                                                                                                                                                                                                                                                                                                                                                                                                                                                                                                                                                                                                                                                                                                                                                                                                                                                                                                                                                                                                                | Product Boxed          | 650 x 585 x 880mm        |  |
|                                                                                                                                                                                                                                                                                                                                                                                                                                                                                                                                                                                                                                                                                                                                                                                                                                                                                                                                                                                                                                                                                                                                                                                                                                                                                                                                                                                                                                                                                                                                                                                                                                                                                                                                                                                                                                                                                                                                                                                                                                                                                                                                | Product Un-boxed       | 597 x 568 x 846mm        |  |
|                                                                                                                                                                                                                                                                                                                                                                                                                                                                                                                                                                                                                                                                                                                                                                                                                                                                                                                                                                                                                                                                                                                                                                                                                                                                                                                                                                                                                                                                                                                                                                                                                                                                                                                                                                                                                                                                                                                                                                                                                                                                                                                                | WEIGHT                 |                          |  |
|                                                                                                                                                                                                                                                                                                                                                                                                                                                                                                                                                                                                                                                                                                                                                                                                                                                                                                                                                                                                                                                                                                                                                                                                                                                                                                                                                                                                                                                                                                                                                                                                                                                                                                                                                                                                                                                                                                                                                                                                                                                                                                                                | Product Boxed          | 41.5kg                   |  |
| * The more that the more that the more that more the more the more the more the more the more that t | Product Un-boxed       | 40.5kg                   |  |
| ENERGY<br>RATING<br>Arrenews and and arrenews<br>in the state of the state<br>Party consumption                                                                                                                                                                                                                                                                                                                                                                                                                                                                                                                                                                                                                                                                                                                                                                                                                                                                                                                                                                                                                                                                                                                                                                                                                                                                                                                                                                                                                                                                                                                                                                                                                                                                                                                                                                                                                                                                                                                                                                                                                                | WARRANTY               |                          |  |
| Compare all models in some analysis (Compare all models in some analysis)                                                                                                                                                                                                                                                                                                                                                                                                                                                                                                                                                                                                                                                                                                                                                                                                                                                                                                                                                                                                                                                                                                                                                                                                                                                                                                                                                                                                                                                                                                                                                                                                                                                                                                                                                                                                                                                                                                                                                                                                                                                      | Product                | 2 Years Parts and Labour |  |