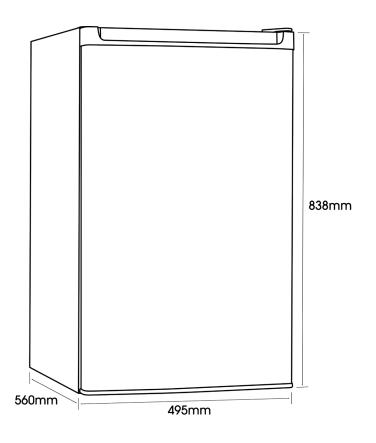

| DIMENSIONS (H x W x D) |                 |
|------------------------|-----------------|
| Carton (mm)            | 872 x 512 x 575 |
| Product (mm)           | 838 x 495 x 560 |
| Min Clearance* (mm)    | 860 x 595 x 600 |