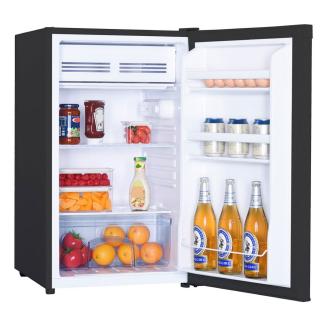

| FEATURES            |                                   |
|---------------------|-----------------------------------|
| Finish              | Black                             |
| Usable Volume       | 121 Litres                        |
| Display             | None                              |
| Temperature Control | Mechanical (Internal)             |
| Temperature Presets | 7                                 |
| Defrost             | Automatic                         |
| Reversible Door     | Yes                               |
| Handle Type         | Recessed                          |
| Interior Lighting   | Incandescent                      |
| Internal Shelves    | 1 x Wire<br>1 x Glass (Non-Spill) |
| Door Shelves        | 3 x Full Width                    |
| Vegetable Crisper   | Yes                               |
| Freezer Compartment | Yes                               |