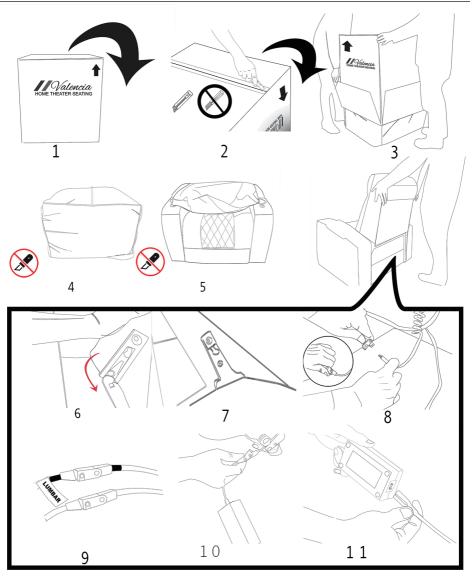

#### **Instruction Manual**

#### Attention

1. To avoid damage to flooring while moving the sofa, place felt or soft fabric beneath each foot.

2. Avoid jumping directly on the seat cushions as it can damage the foam reducing comfort and performance.

3. Refrain from using any cutting tools or things with sharp edges near the surface of the sofa as to avoid scratching or puncturing the fabric.

4. To avoid color fading, keep the sofa from direct, sustained sunlight. For sofas in a sunny room, rotate the position to prevent uneven fading over time due to sunlight.

5. Be aware that excessive humidity and moisture can reduce the longevity of the fabric of the sofas. Humidity causes the textile to expand and contract and damages the elasticity overtime, can damage the color and result in mildew.

6. Use a clean, soft cloth to wipe any stains. Vacuum the gap between the back, armrest and seat. DO NOT use wet cloths, hard objects, acid, alkali, or any other chemicals on the upholstery. Using these items will damage the surface quality and lifespan.

7. New leather upholstery will soften after use. Do not be alarmed by faint sounds made when using the new sofa, it is normal. To help soften new leather, oil specific to upholstery can be used. However, it is recommended to let the leather soften over time and use rather than over oil the sofa.

8. If you have any questions, please feel free to contact our support team. We appreciate your purchase. Your feedback is important to us! Thank you for choosing our sofa!

#### For Assembly Video

**Conveniently charge your devices** 

**Sleek LED Cupholder** Find your drink in the dark