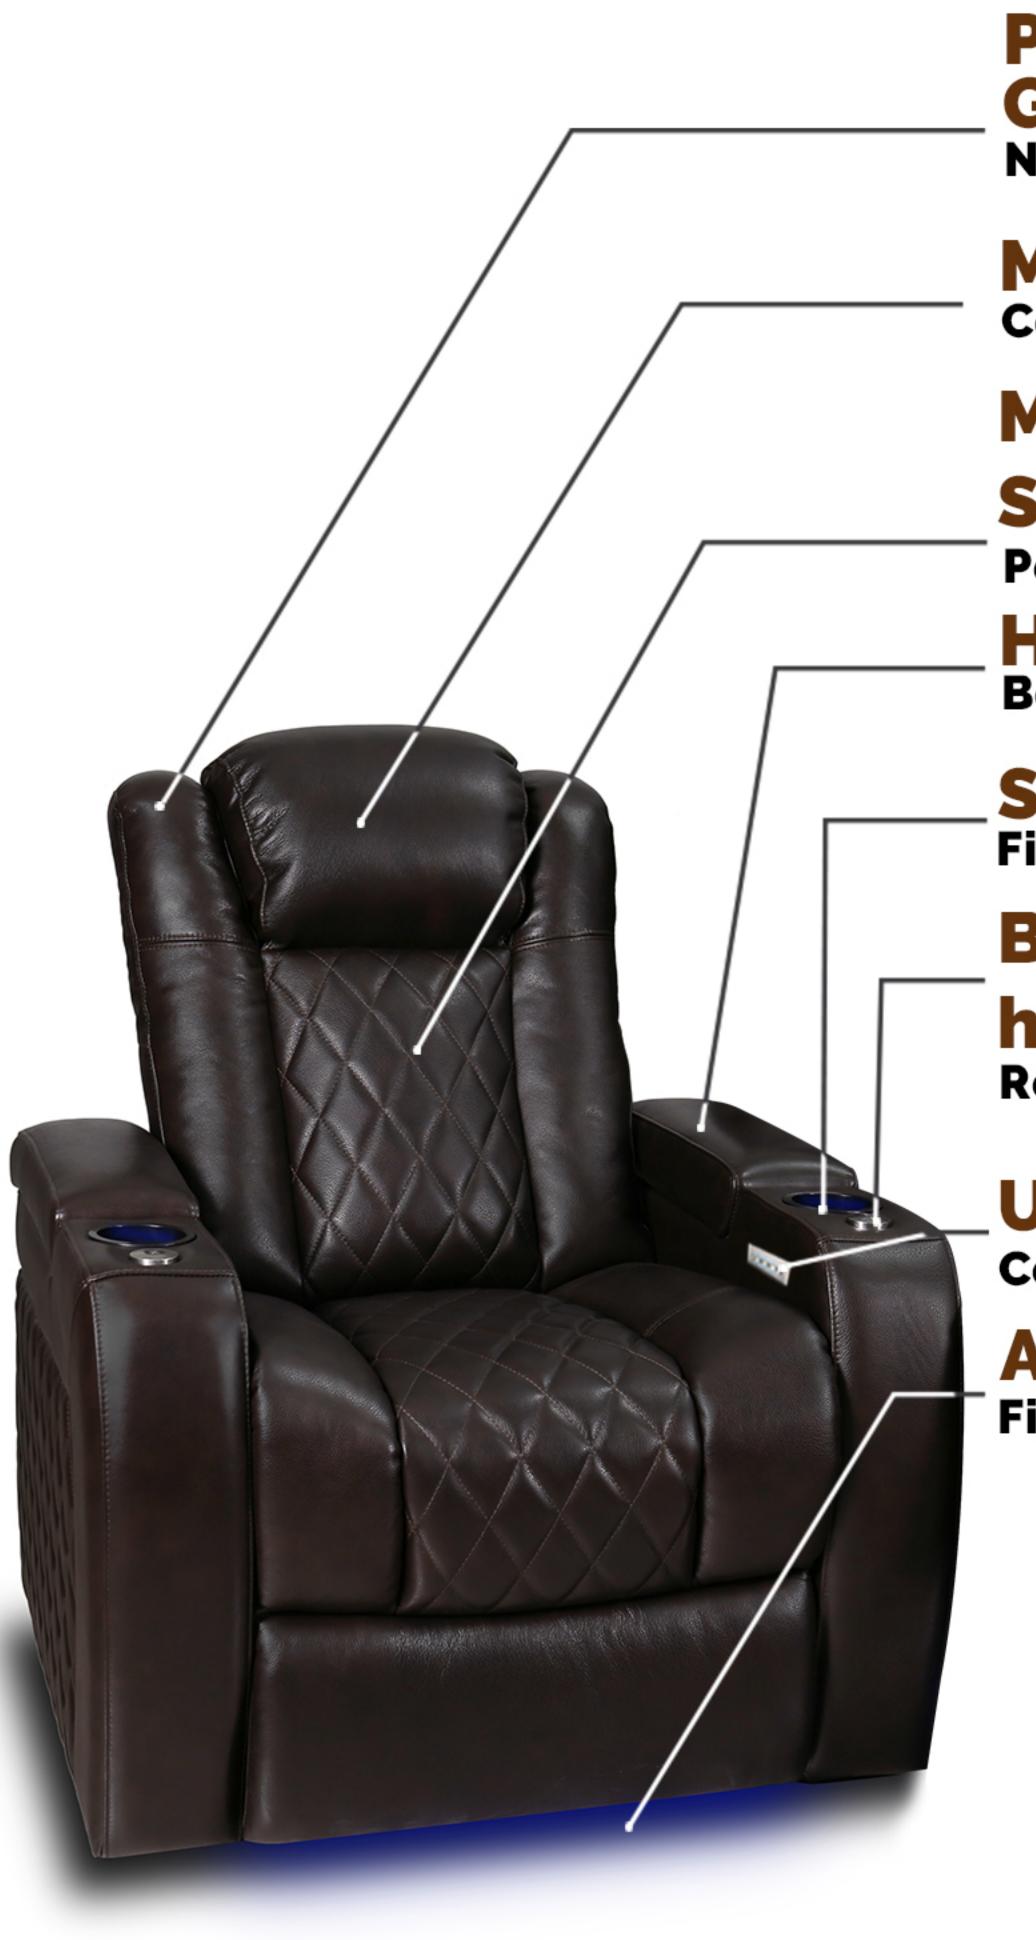

#### For Assembly Video

**Conveniently charge your devices** 

**Sleek LED Cupholder** Find your drink in the dark

### Popular Configurations

Premium Italian Top Grain Leather Nappa 11000 Leather

Motorized Headrest Comfort your neck

**Motorized Lumbar** 

Support

**Perfect back support** 

Hidden Storage Best place for the remotes

**Sleek LED Cupholder** Find your drink in the dark

Built-in Accessory holder Removable optional accessories

## USB Charger Conveniently charge your devices Ambient Base Lighting Find your seat in the dark