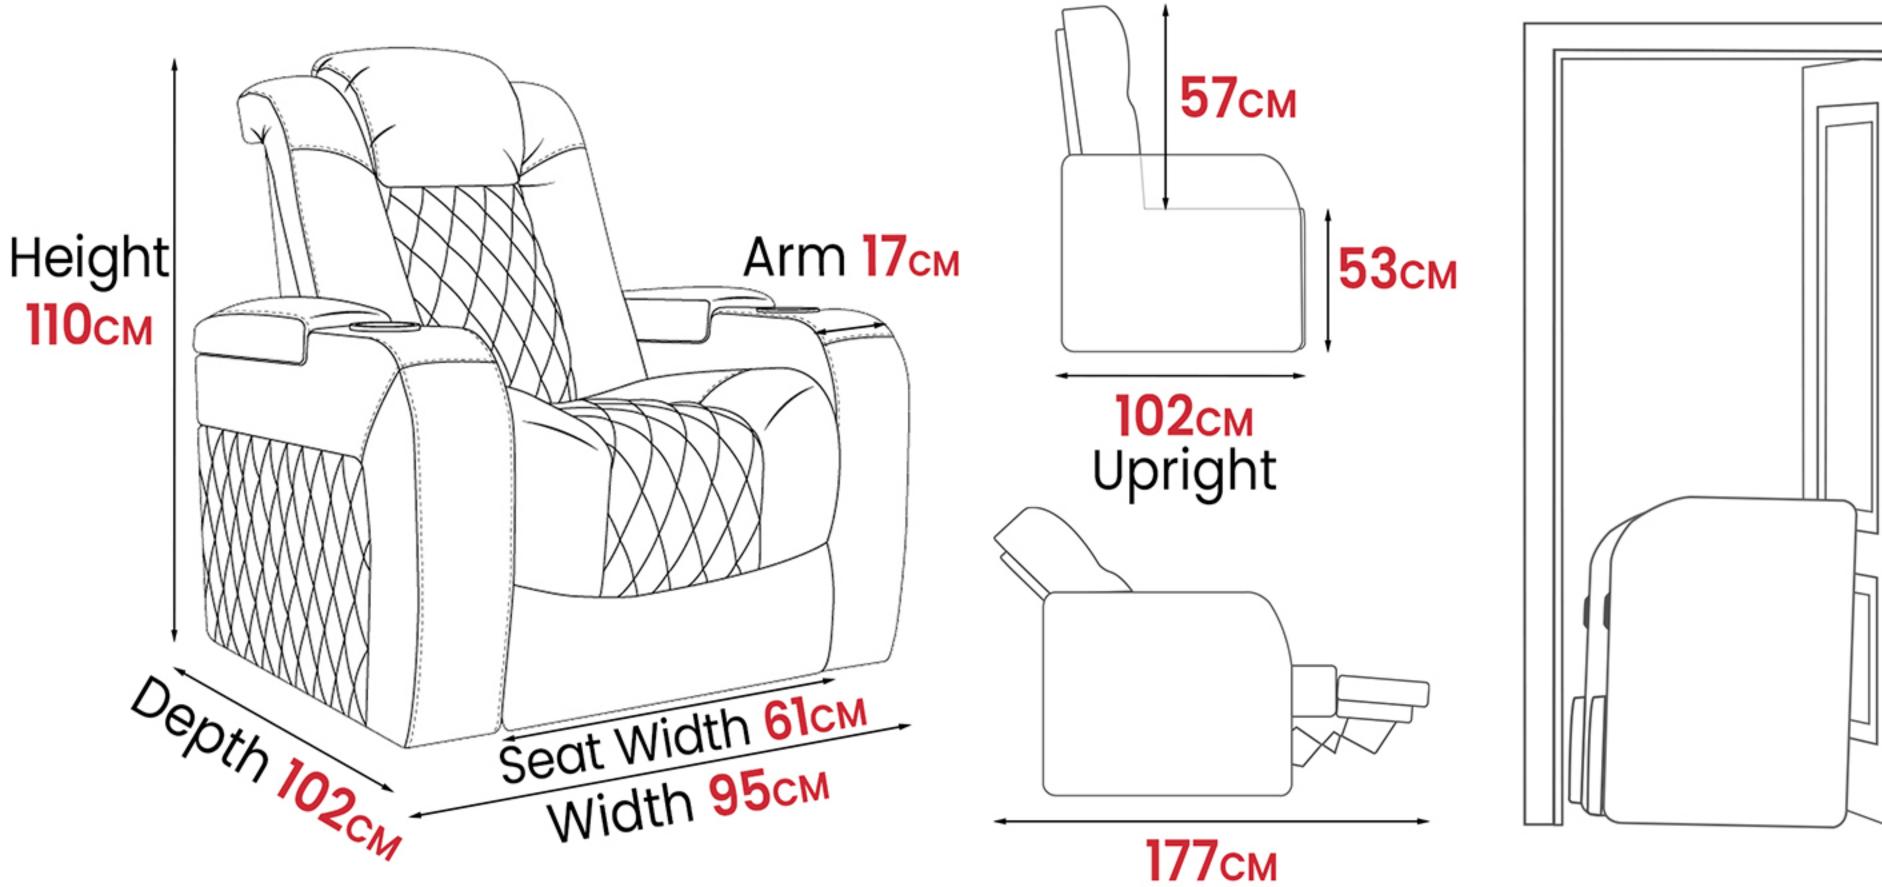

# Built-in Accessory holder Removable optional accessories

Dimensions

Tuscany

### Wall Distance required for full recline: 13cm

Minimum Door Width <mark>61</mark>см

#### Full Recline