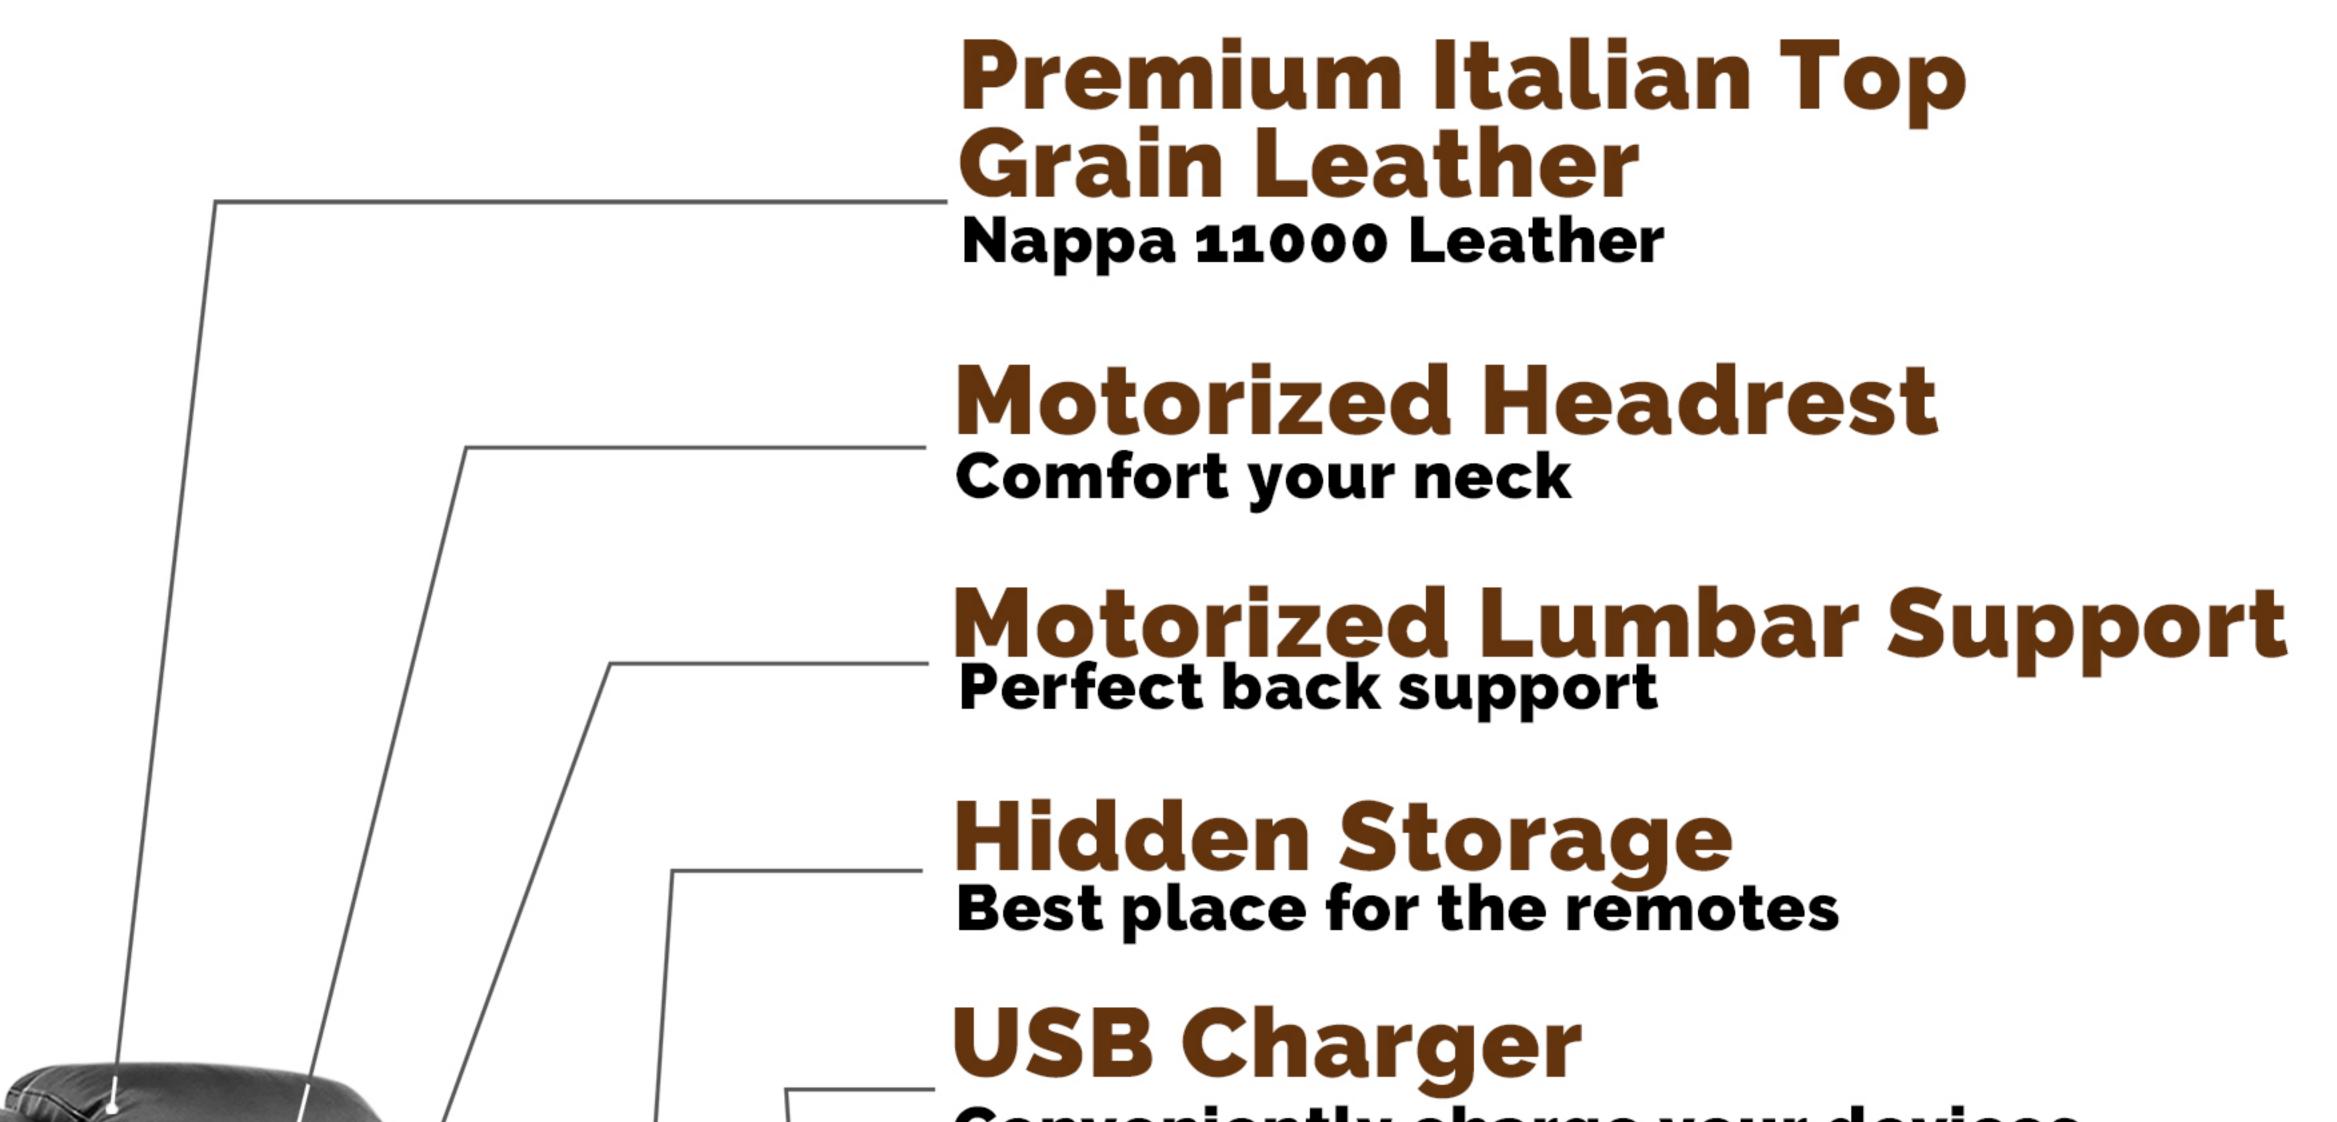

### Popular Configurations

Premium Italian Top Grain Leather Nappa 11000 Leather

Motorized Headrest Comfort your neck

**Motorized Lumbar** 

Support

**Perfect back support** 

Hidden Storage Best place for the remotes