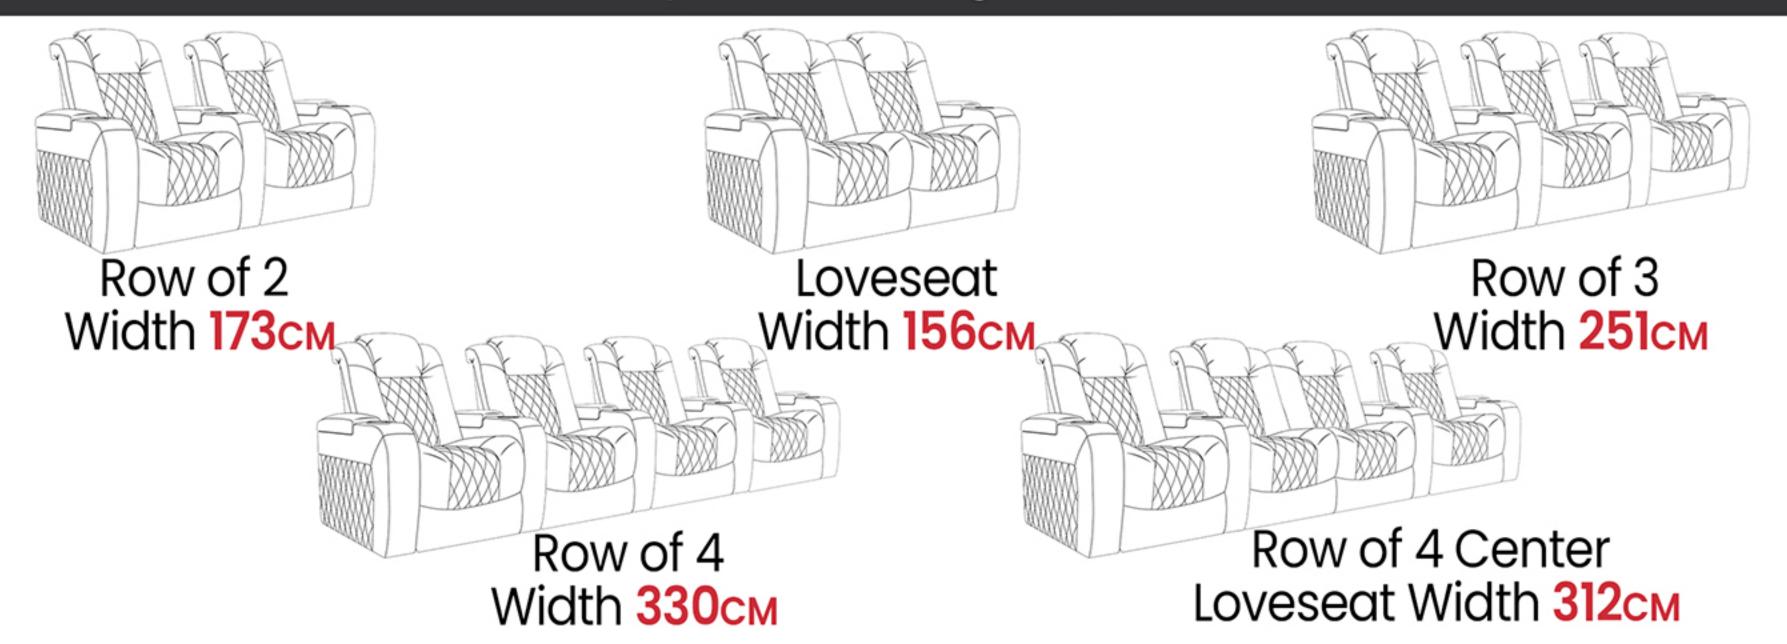

### Wall Distance required for full recline: 13cm

Minimum Door Width <mark>61</mark>см