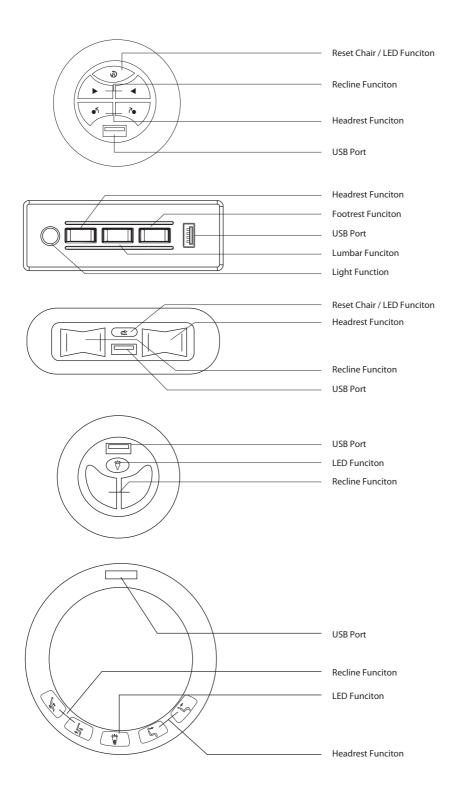

#### For Assembly Video

**Conveniently charge your devices** 

**Sleek LED Cupholder** Find your drink in the dark

# Built-in Accessory holder Removable optional accessories

Dimensions

Tuscany

**Sleek LED Cupholder** Find your drink in the dark

Built-in Accessory holder Removable optional accessories

## USB Charger Conveniently charge your devices Ambient Base Lighting Find your seat in the dark