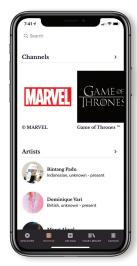

#### Discover

Explore the Meural Art Library featuring over 30,000+ works of art

#### The Art Library

No two people are alike, and neither is your taste in art. Fuel your passion by exploring a virtually endless collection of iconic and emerging masterpieces from institutions and exhibits across the world. Curate and present unique artwork by style, season, time of day, or even your mood. Access a world of art, learn more about what you love, and display what's distinctly you.

Bring the world's museums and galleries to your wall with Meural's virtually endless digital library of 30,000+ works of iconic and emerging art.

- World's largest art streaming service
- A dynamic collection of 30,000+ works
- Old art, new art, everything in between
- Browse by museum, movement, artist, color, and more
- Iconic image collections like National Geographic and The Little Prince
- Only-on-Meural exclusive art