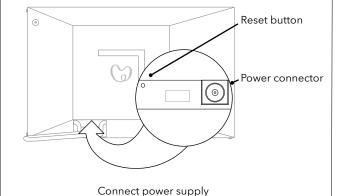

## **Troubleshooting**

If you are having trouble with your canvas, try reseting it to the factory configuration:

- 1. Find a pen, paperclip, or other slim object to press the reset button with.
- 2. Disconnect the power cord from your canvas.
- Locate the small, recessed reset button near the power connector.
- 4. Using the object from Step 1, firmly press and hold the reset button.
- While continuing to hold the reset button, plug the power cord back into your canvas.
- Wait twenty seconds, then release the reset button.
  - The Meural logo remains on the screen for a few seconds, then the canvas automatically reboots.