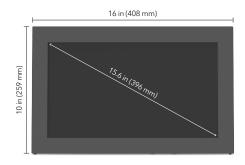

#### **Physical Specifications**

- 16 x 10 x 1.68 in (408 x 259 x 42.4 mm)
- Weight: 3.8 lb (1.7 kg)