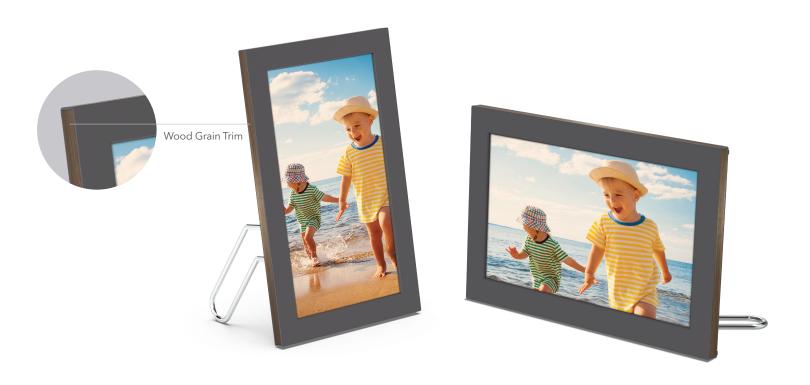

### Picture-perfect sharing from phone to frame.

**Beautiful Display**–Crystal-clear 15.6" Full HD 1920 X 1080 pixel resolution. Anti-glare IPS screen and patented TrueArt technology delivers lifelike photos and art at every angle.

**Private and Secure**—The Meural Photo Canvas gives families and friends a seamless and secure photo sharing experience.

**View in portrait or landscape**—Built-in premium metal stand allows you to view your photos in their natural orientation either in portrait or landscape.

## View in Portrait or Landscape

Built-in premium metal stand allows you to view your photos in their natural orientation either in portrait or landscape.

Sturdy metal kickstand for vertical or horizontal orientation