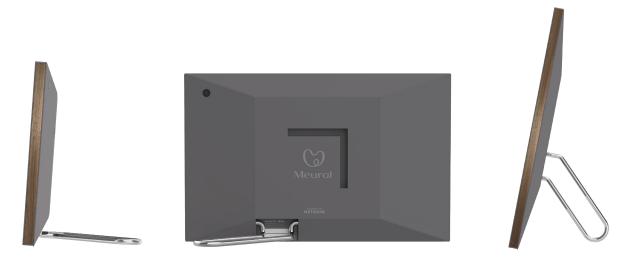

#### **Contents**

Canvas

Wall mount

۸

Anchors Screws

Power Adapter (varies by region)

#### **Overview**

Fold out the stand. Landscape or portrait.