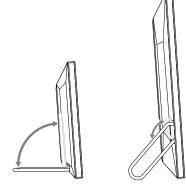

#### **Overview**

Fold out the stand. Landscape or portrait.

**Private and Secure**—The Meural Photo Canvas gives families and friends a seamless and secure photo sharing experience.

**View in portrait or landscape**—Built-in premium metal stand allows you to view your photos in their natural orientation either in portrait or landscape.

## View in Portrait or Landscape

Built-in premium metal stand allows you to view your photos in their natural orientation either in portrait or landscape.

Sturdy metal kickstand for vertical or horizontal orientation