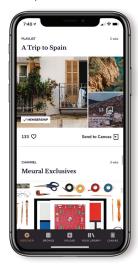

#### The Meural App

The Meural App is the easiest place to manage all the content that is displayed on your Meural Photo Frame. Explore and discover new art with the Meural Art Feed and instantly send your favorite art collections or upload your images to any of your Canvases. Remotely manage the behavior of your Canvas and set how it responds to you and its surroundings.

#### Playlist view-Your Library

Create custom playlists with your favorite photos and share with your favorite people

### Currently Playing-Your Library

See what's displayed on your Meural and adjust the order from anywhere to best fit your mood

View and manage your Meural content and invite loved ones to share