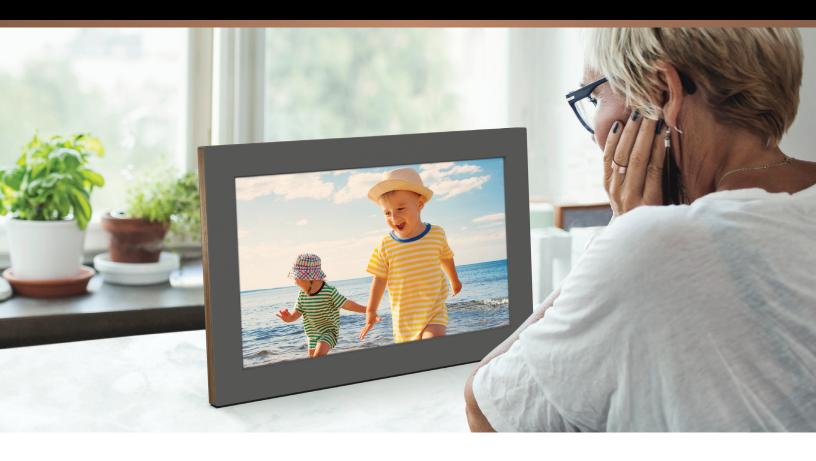

## Sharing Life's Moments, Instantly.

The Meural WiFi Photo Frame Powered by NETGEAR® lets you share special moments privately and securely almost instantly on a beautiful crystal-clear display. Easily upload your phone's photo collection directly to your pixel-perfect display and invite loved ones to share right to your canvas. Pictures capture so much of our daily lives. Now you can see those memories the way they were meant to be seen on a beautiful 15.6" display.

### Picture-perfect sharing from phone to frame.

**Beautiful Display**–Crystal-clear 15.6" Full HD 1920 X 1080 pixel resolution. Anti-glare IPS screen and patented TrueArt technology delivers lifelike photos and art at every angle.