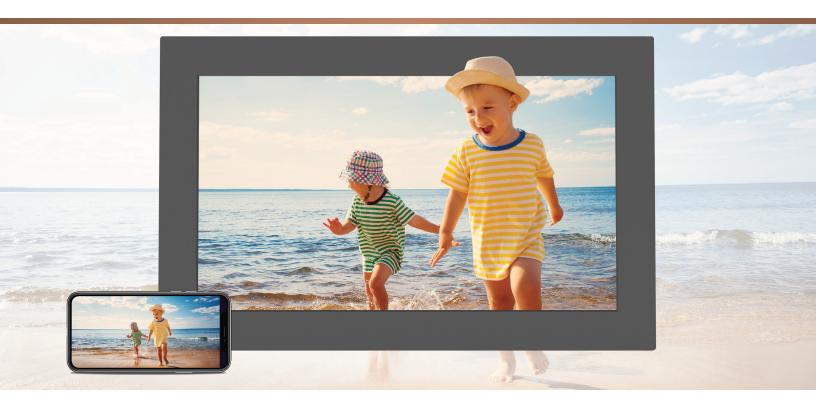

**Share with your favorite people**—Invite your family and friends to send photos and short video clips to your Meural canvas—from anywhere.

**Showcase your photos**—Easily upload, crop, and exceptionally showcase your photography in the fullest, richest detail.

**Link Photo Albums**—Select any photo album on your phone and link it to your frame or a loved one's frame. Anytime you update your photo on your phone, Meural will sync changes magically on your frame.