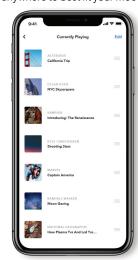

### Currently Playing-Your Library

See what's displayed on your Meural and adjust the order from anywhere to best fit your mood

View and manage your Meural content and invite loved ones to share