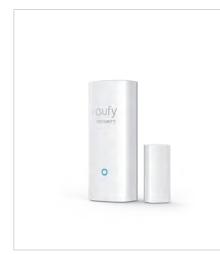

## **Product Specifications**

| Entry Sensor (2x Included) |                           |
|----------------------------|---------------------------|
| Battery                    | CR123A Battery            |
| MCU                        | CC1310                    |
| Certification              | FCC, CE, CP65             |
| Dimensions                 | Sensor: 74 x 28 x 22 mm   |
|                            | Magnet: 35 x 14.5 x 12 mm |
| Weight                     | 67g                       |
| Operating Temperature      | -10°C to 50°C             |