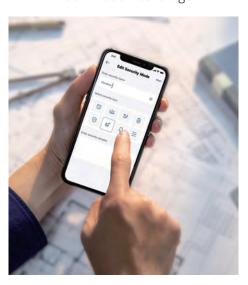

Arm and Disarm in Seconds

Notifies You of Break-Ins

100° Motion Coverage

No Hidden Fees Free Local Storage

Protect Your Entire Home

Arm and Disarm Remotely