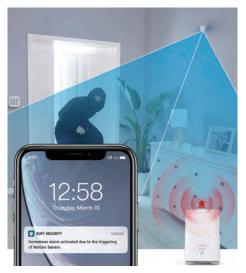

Arm and Disarm in Seconds

Notifies You of Break-Ins

100° Motion Coverage

No Hidden Fees Free Local Storage

Protect Your Entire Home

Arm and Disarm Remotely