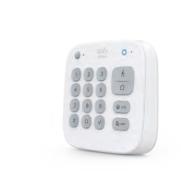

| Keypad                 | eypad                                   |  |
|------------------------|-----------------------------------------|--|
| Battery                | 2,600mAh (Up to 180 days on one charge) |  |
| MCU                    | CC1312                                  |  |
| Certification          | FCC, CE, CP65                           |  |
| Dimensions             | 125.1 x 123.3 x 27.9 mm                 |  |
| Weight                 | 150g                                    |  |
| Operating Temperatures | -10°C to 50°C                           |  |