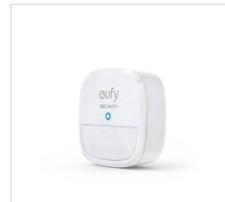

| Motion Sensor          | Notion Sensor       |  |
|------------------------|---------------------|--|
| Battery                | CR123A Battery      |  |
| MCU                    | CC1310              |  |
| Certification          | FCC, CE, CP6        |  |
| Dimensions             | 56.2 x 56.2 x 22 mm |  |
| Weight                 | 70g                 |  |
| Operating Temperatures | -10°C to 50°C       |  |