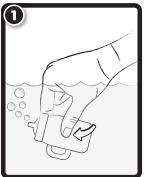

IMPORTANT INFORMATION

• Your pet has a unique water feature. It will only cry. • Not all dolls or pets will have a water feature.

• Do not place the dolls or pets in extremely hot water.

• Do not feed the dolls or pets extremely hot water.

• Glitter doll stand is meant for OMG dolls only.

• For best results, fill the bottle and feed the doll or pet two times.

• An adult must be present when children are playing with water.

• Squeeze out all water from the bottle and the doll after each use.

• Air dry only. Do not place in the dryer or subject to excessive heat.

- When removing the hands to dress doll, pinch the wrists' joints and gently pull. DO NOT PULL FROM THE FINGERS.
- · Your doll is articulated, but the knee joint will need to be loosened. To loosen the knee joint, use slight force to pull the leg forward until the knee clicks. Then, push the leg back and it will click again.