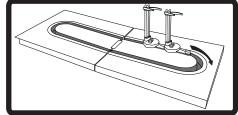

# **RUNWAY ASSEMBLY AND PLAY**

Once the stands are connected, pull first stand to replicate a runway walk with your dolls.

Note: As you connect each stand, avoid putting OMG doll last.