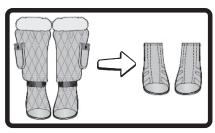

### **FASHION STYLES**

Stylez's skirt is reversible allowing for different fashion looks.

Sashay's sleeves can be removed and used as leg warmers. Her halter dress is also reversible.

Stylez's boot covers can be removed to create a different shoe style. Each cover is marked with **L**, for left, or **R**, for right, to place on the correct boot.