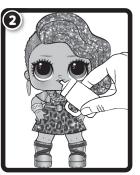

IMPORTANT INFORMATION

• Your pet has a unique water feature. It will only cry. • Not all dolls or pets will have a water feature.

• Do not place the dolls or pets in extremely hot water.

• Do not feed the dolls or pets extremely hot water.

• Glitter doll stand is meant for OMG dolls only.

• For best results, fill the bottle and feed the doll or pet two times.

• An adult must be present when children are playing with water.

• Squeeze out all water from the bottle and the doll after each use.

• Air dry only. Do not place in the dryer or subject to excessive heat.

- When removing the hands to dress doll, pinch the wrists' joints and gently pull. DO NOT PULL FROM THE FINGERS.
- · Your doll is articulated, but the knee joint will need to be loosened. To loosen the knee joint, use slight force to pull the leg forward until the knee clicks. Then, push the leg back and it will click again.