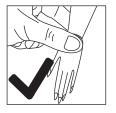

• Air dry only. Do not place in the dryer or subject to excessive heat.

- When removing the hands to dress doll, pinch the wrists' joints and gently pull. DO NOT PULL FROM THE FINGERS.
- · Your doll is articulated, but the knee joint will need to be loosened. To loosen the knee joint, use slight force to pull the leg forward until the knee clicks. Then, push the leg back and it will click again.