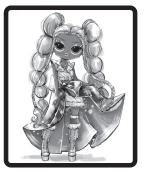

## **DOLL FEATURES**

### **FASHION STYLES**

Stylez's skirt is reversible allowing for different fashion looks.

Sashay's sleeves can be removed and used as leg warmers. Her halter dress is also reversible.

Stylez's boot covers can be removed to create a different shoe style. Each cover is marked with **L**, for left, or **R**, for right, to place on the correct boot.