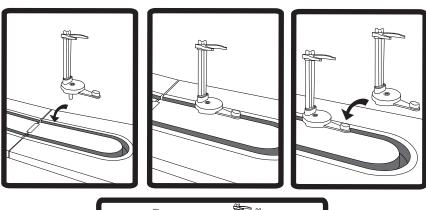

# **RUNWAY ASSEMBLY AND PLAY**

Once the stands are connected, pull first stand to replicate a runway walk with your dolls.

Note: As you connect each stand, avoid putting OMG doll last.

#### **RUNWAY STAND**