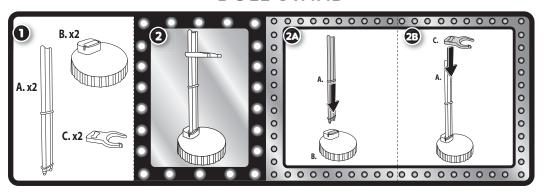

#### **DOLL STAND**

• Glitter doll stand is meant for OMG dolls only.

• For best results, fill the bottle and feed the doll or pet two times.

• An adult must be present when children are playing with water.

• Squeeze out all water from the bottle and the doll after each use.