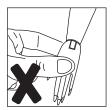

• Air dry only. Do not place in the dryer or subject to excessive heat.

- When removing the hands to dress doll, pinch the wrists' joints and gently pull. DO NOT PULL FROM THE FINGERS.
- · Your doll is articulated, but the knee joint will need to be loosened. To loosen the knee joint, use slight force to pull the leg forward until the knee clicks. Then, push the leg back and it will click again.