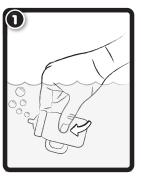

IMPORTANT INFORMATION

• Your pet has a unique water feature. It will only cry. • Not all dolls or pets will have a water feature.

• Do not place the dolls or pets in extremely hot water.

• Do not feed the dolls or pets extremely hot water.

• Glitter doll stand is meant for OMG dolls only.

• For best results, fill the bottle and feed the doll or pet two times.

• An adult must be present when children are playing with water.

• Squeeze out all water from the bottle and the doll after each use.

• Air dry only. Do not place in the dryer or subject to excessive heat.

- When removing the hands to dress doll, pinch the wrists' joints and gently pull. DO NOT PULL FROM THE FINGERS.
- · Your doll is articulated, but the knee joint will need to be loosened. To loosen the knee joint, use slight force to pull the leg forward until the knee clicks. Then, push the leg back and it will click again.