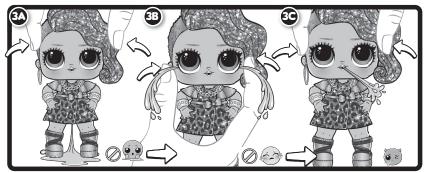

### **FASHION STYLES**

Stylez's skirt is reversible allowing for different fashion looks.

Sashay's sleeves can be removed and used as leg warmers. Her halter dress is also reversible.

Stylez's boot covers can be removed to create a different shoe style. Each cover is marked with **L**, for left, or **R**, for right, to place on the correct boot.