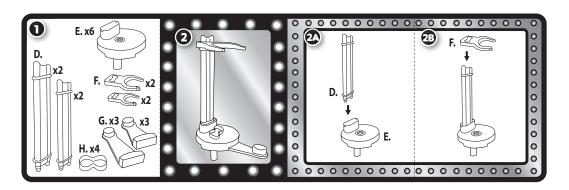

may vary from actual contents. Please remove all packaging including tags, ties & tacking stitches before giving this product to a child.





## **DOLL FEATURES**







## **PET FEATURES**







### **FASHION STYLES**



Stylez's skirt is reversible allowing for different fashion looks.



Sashay's sleeves can be removed and used as leg warmers. Her halter dress is also reversible.



Stylez's boot covers can be removed to create a different shoe style. Each cover is marked with **L**, for left, or **R**, for right, to place on the correct boot.

# 

# **RUNWAY ASSEMBLY AND PLAY**







Once the stands are connected, pull first stand to replicate a runway walk with your dolls.

Note: As you connect each stand, avoid putting OMG doll last.

#### **DOLL STAND**



#### **RUNWAY STAND**