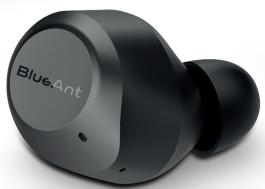

#### **BIG SOUND, SMALL PACKAGE**

Expertly tuned by studio engineers, the Pump Air Pro 12mm signature drivers deliver bass rich audio integrated inside, discreet earbuds for an immersive audio experience from the gym, the daily commute or the plane.

#### PERFECT FIT

Make Pump Air Pro yours with our range of ear tip options. Get the right fit with 3 size options of Comfortseal ear-tips. The best fit means the best sound.