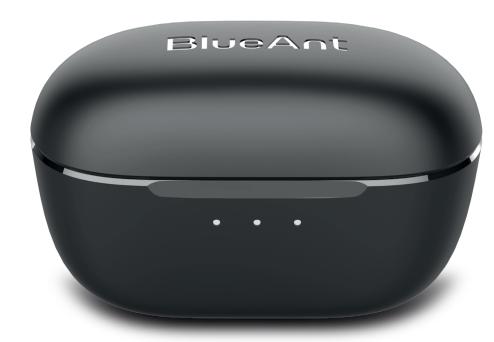

#### WHAT'S IN THE BOX

1x Pump Air Pro Microbuds

1 x Charging Cable

1 x User Manual

3 x Sizes of ComfortSeal Tips

Bluetooth® 5.0

Charging Case with Rapid Charging via USB C

Siri/Google Integration

<sup>\*</sup> The playtime will vary by ANC, type of music and environmental factors