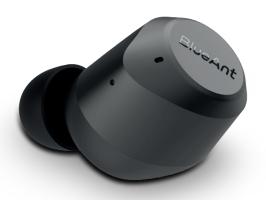

#### **BIG SOUND, SMALL PACKAGE**

Expertly tuned by studio engineers, the Pump Air Pro 12mm signature drivers deliver bass rich audio integrated inside, discreet earbuds for an immersive audio experience from the gym, the daily commute or the plane.

#### PERFECT FIT

Make Pump Air Pro yours with our range of ear tip options. Get the right fit with 3 size options of Comfortseal ear-tips. The best fit means the best sound.