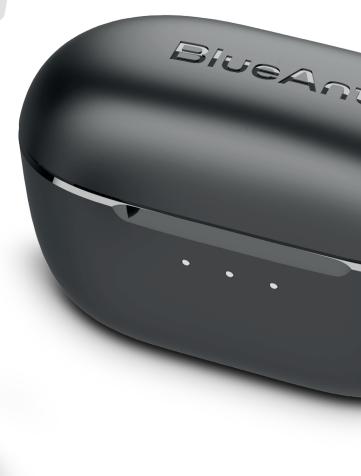

#### **IMPROVED POWER**

Power through your day with up to 35 hours\* of wireless listening, and stay topped up and ready for use with the included rapid charging case.

#### WHAT'S IN THE BOX

1x Pump Air Pro Microbuds

1 x Charging Cable

1 x User Manual

3 x Sizes of ComfortSeal Tips