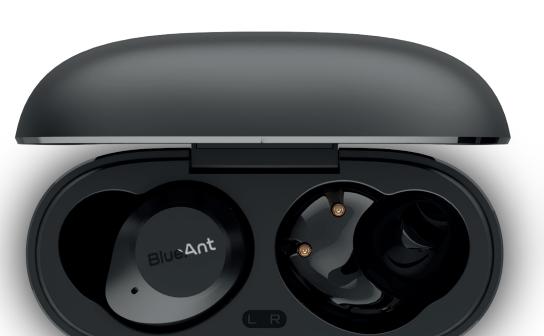

#### WHAT'S IN THE BOX

1x Pump Air Pro Microbuds

1 x Charging Cable

1 x User Manual

3 x Sizes of ComfortSeal Tips