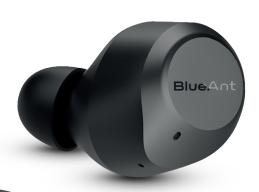

#### **BIG SOUND, SMALL PACKAGE**

Expertly tuned by studio engineers, the Pump Air Pro 12mm signature drivers deliver bass rich audio integrated inside, discreet earbuds for an immersive audio experience from the gym, the daily commute or the plane.

#### **Enchanced Sound**

- Expertly tuned Audio with Bass you can feel
- 12mm Dynamic drivers with Signature HD Audio
- Automatic master swap to improve performance
- Built-in microphones for stereo handsfree calling