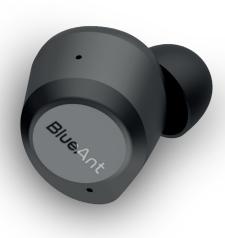

#### **BIG SOUND, SMALL PACKAGE**

Expertly tuned by studio engineers, the Pump Air Pro 12mm signature drivers deliver bass rich audio integrated inside, discreet earbuds for an immersive audio experience from the gym, the daily commute or the plane.

#### PERFECT FIT

Make Pump Air Pro yours with our range of ear tip options. Get the right fit with 3 size options of Comfortseal ear-tips. The best fit means the best sound.