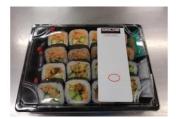

## Sushi Tray

- KS Sushi Mix Crispy Chicken And Smoked Salmon (Item Number 35632)
- KS Sushi Mix Veg Tempura And Spicy Tuna (Item Number 42075)

## Sushi Platter

- KS Sushi Platter (Online Order Item Number 41589)
- KS Sushi Platter (In store Display Case Item Number 99885)

Pictures for reference below.

Please be advised that this product has being <u>voluntarily recalled</u> by Costco Wholesale Australia Pty Ltd, due to a potential foreign object concern as a result of equipment malfunction. Please note that this recall is specific to Costco Perth and no other stores have been affected.