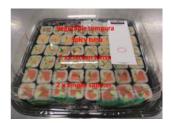

## Sushi Tray

- KS Sushi Mix Crispy Chicken And Smoked Salmon (Item Number 35632)
- KS Sushi Mix Veg Tempura And Spicy Tuna (Item Number 42075)

## Sushi Platter

- KS Sushi Platter (Online Order Item Number 41589)
- KS Sushi Platter (In store Display Case Item Number 99885)

Pictures for reference below.

Please be advised that this product has being <u>voluntarily recalled</u> by Costco Wholesale Australia Pty Ltd, due to a potential foreign object concern as a result of equipment malfunction. Please note that this recall is specific to Costco Perth and no other stores have been affected.